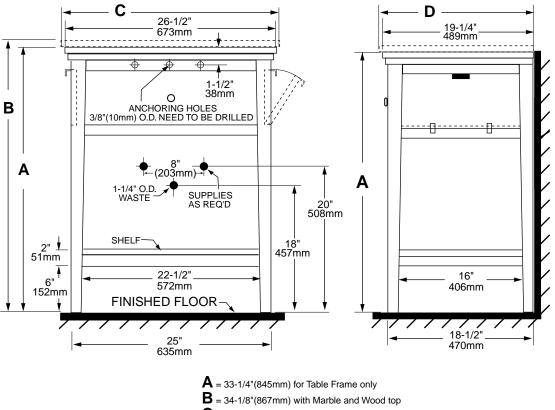

## Nominal Dimensions (Frame Only): 26-1/2" x 19-1/4" (673 x 489mm)

26-1/2" x 19-1/4" (673 x 489mm) 33-1/4" (845mm) height With Marble or Wood Top option: 28" x 20" (711 x 508mm) 34-1/8" (867mm) height

Parchment Finish

Midnight Black Granite

American Standard

**C** = 28"(711mm) with Marble and Wood top

D = 20"(508mm) with Marble and Wood top

WIDTH WITH BOTH DOORS FULL OPEN= 39" (991MM)

BROOK CONSOLE TABLE 9373.100