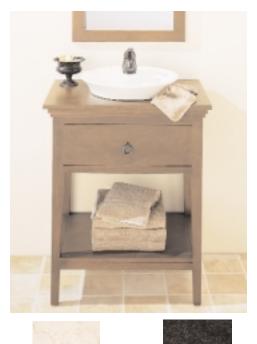

## **9373.100** Table Frame

- Console table frame accomodates above counter or undercounter sink installation
- Constructed from select poplar solids and maple veneers
- Hidden side storage doors fold down to store toiletries
- Choose from two optional vanity tops:
  Solid wood top pre-cut for Loft/
  - Morning above counter sinks
  - Marble/granite top pre-cut for
  - Ovalyn undercounter sink, 8" faucet holes

SEE REVERSE SIDE FOR ROUGHING-IN DIMENSIONS

To Be Specifed (Required):

- 9476.495 Marble / Granite top pre-cut, for Ovalyn undercounter pre-drilled with 8" faucet holes (specify color)
  - O495.221 Ovalyn Undercounter Sink (specify Sink Color) Or
- 9474.670 Wood top 28" x 20" x 3/4" (985 x 508 x 19mm) precut for Morning/Loft Above counter sinks (specify finish)
  - O670.000 Morning Above Countertop Sink (specify Sink Color)
  - O660.000 Loft Above Countertop Sink (specify Sink Color)
- To Be Specifed (Recommended):
- Faucet\*:
- Faucet Finish
- 9273.101 Brook Rectangular Mirror OR
- 9270.101 Brook Oval Mirror