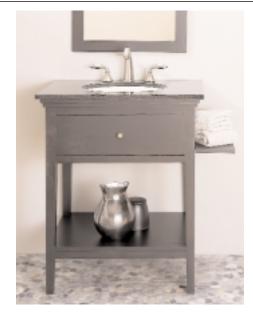

**9373.100** Brook Console frame in Espresso finish. Shown with **9476.495** Granite Top in Midnight black. Ovalyn **0495.221** undercounter Sink and Amarilis Iris faucet with Iris metal handle.

Expresso Finish